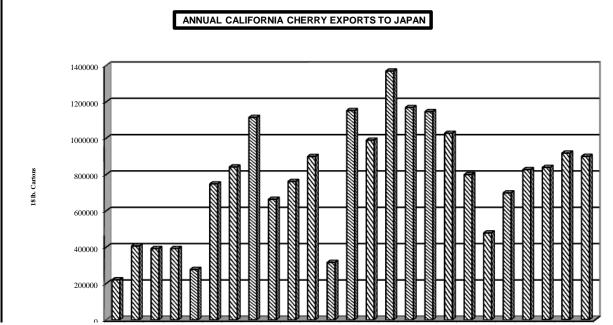

| EXPO | RT HISTORY O    | F CALIFORNI | A CHERRIES TO | JAPAN      |
|------|-----------------|-------------|---------------|------------|
|      | CALIFORNIA      | JAPAN       | JAPAN         | JAPAN      |
|      | ENTRY / EXIT    | FIRST DATE  | LAST DATE     | TOTAL      |
| YEAR | DATES           | OF ENTRY    | OF ENTRY      | SHIPPED    |
| 1987 | May 21 - June 5 | May 25      | June 7        | 220,000    |
| 1988 | May 20 - June 5 | May 24      | June 7        | 406,000    |
| 1989 | May 19 - June 5 | May 23      | June 7        | 392,294    |
| 1990 | May 18 - June 5 | May 22      | June 7        | 392,635    |
| 1991 | May 17 - June 5 | May 21      | June 7        | 276,913    |
| 1992 | All entry dates | May 15      | June 8        | 748,000    |
| 1993 | abolished       | May 12      | June 14       | 840,969    |
| 1994 |                 | May 14      | June 18       | 1,113,867  |
| 1995 |                 | May 9       | June 16       | 663,378    |
| 1996 |                 | May 2       | June 15       | 761,561    |
| 1997 |                 | April 25    | June 13       | 898,942    |
| 1998 |                 | May 11      | June 15       | 315,704    |
| 1999 |                 | May 7       | June 27       | 1,151,948  |
| 2000 |                 | April 26    | June 19       | 988,847    |
| 2001 |                 | May 3       | June 22       | 1,369,173  |
| 2002 |                 | April 25    | June 22       | 1,168,549  |
| 2003 |                 | April 28    | June 28       | 1,146,029  |
| 2004 |                 | April 24    | June 10       | 1,026,671  |
| 2005 |                 | April 23    | June 9        | 798,822    |
| 2006 |                 | May 4       | June 20       | 478,105    |
| 2007 |                 | April 23    | June 17       | 698,778    |
| 2008 |                 | April 27    | June 22       | 826,550    |
| 2009 |                 | April 23    | June 24       | 836,609    |
| 2010 |                 | April 29    | June 24       | 915,946    |
| 2011 |                 | May 1       | June 24       | 897,734    |
|      |                 |             | TOTAL         | 19,334,024 |