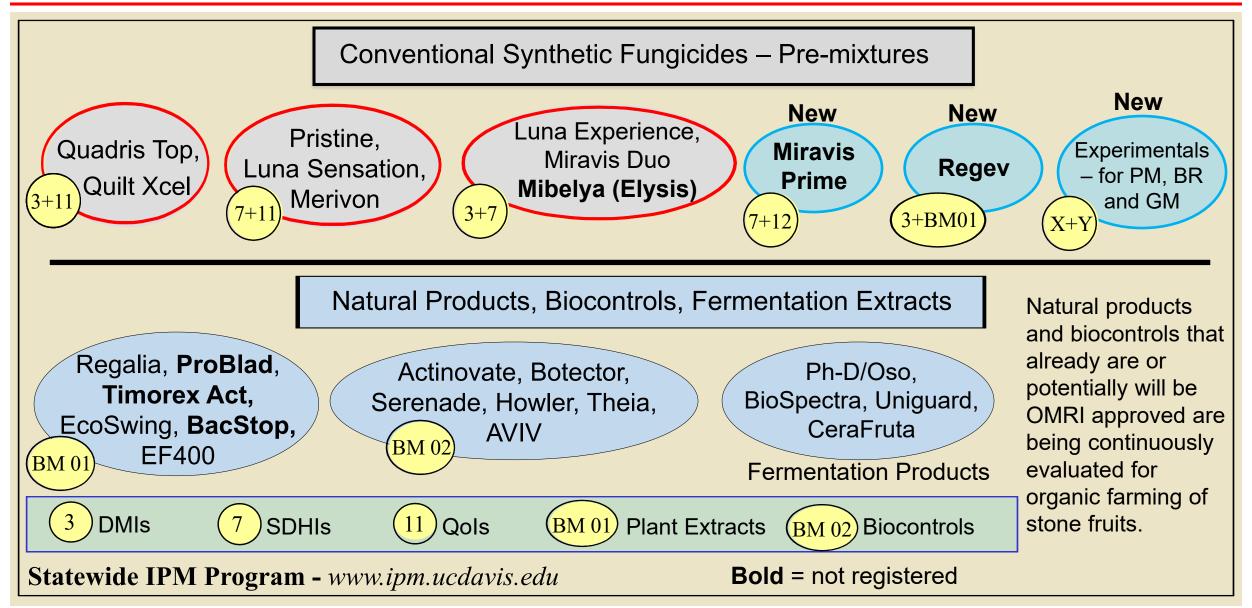

#### **Fungicides for Sweet Cherry**

#### Premixture Fungicides and Natural Alternatives for Managing Cherry Diseases