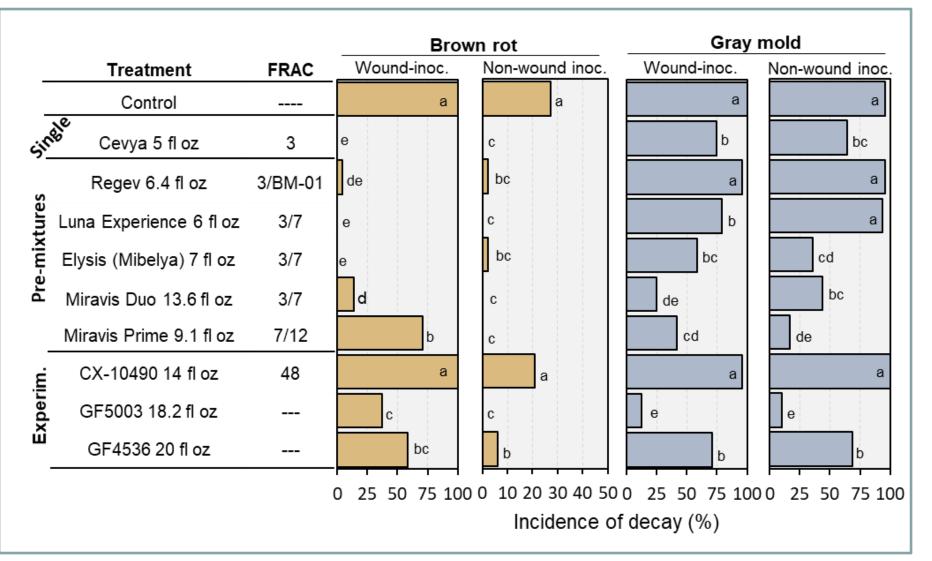

Efficacy of 7-day preharvest fungicide treatments for management of postharvest brown rot of Bing cherries -San Joaquin Co. - 2023

Treatments were applied on 6-1-23 using an air-blast sprayer at a rate of 100 gal/A, and all except Regev were done in combination with DynAmic at 8 fl oz/A. Treatments were also applied on 3-23 and 4-12-23 as part of a powdery mildew program. Harvested fruit were washed by gently agitating in water for 2 min. Fruit were wound-inoculated with *M. fructicola* (50,000 spores/ml) or non-wound drop-inoculated (50,000 spores/ml). Fruit were then incubated for 5-10 days at 22C.