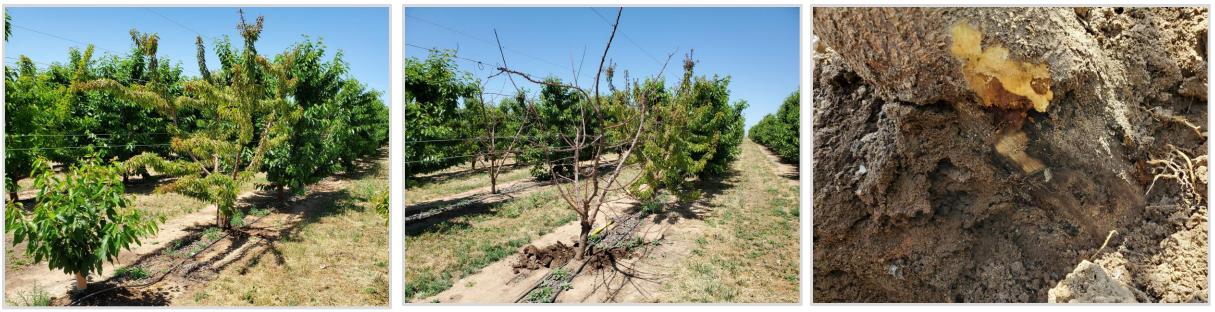

#### Crown rot with associated cankers and gumming followed by tree death are the most common symptoms of *Phytophthora* sp. infection on sweet cherry

Infected trees decline and may die.

Five species of *Phytophthora* (*P. cactorum, P. cambivora, P. cryptogea, P. syringae,* and an unidentified species) and *Phytopythium vexans* were recovered.

- New Oomycota fungicides significantly improved tree health.
- P. cactorum and P. cambivora were recovered from trunk cankers.
- Fluopicolide (Presidio) showed some phytotoxic in sandy soils