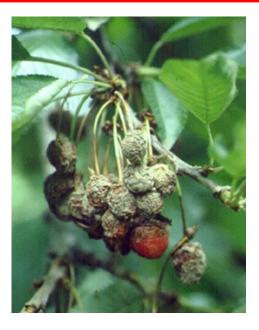

#### Crown rot with associated cankers and gumming followed by tree death are the most common symptoms of *Phytophthora* sp. infection on sweet cherry

Infected trees decline and may die.

Five species of *Phytophthora* (*P. cactorum, P. cambivora, P. cryptogea, P. syringae,* and an unidentified species) and *Phytopythium vexans* were recovered.