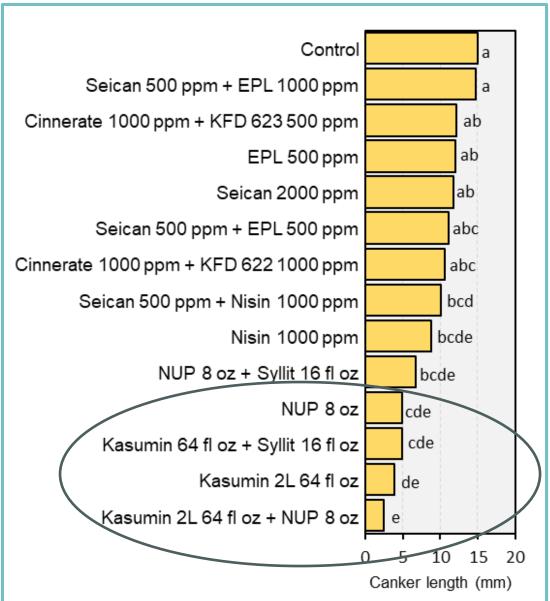

# Evaluation of antibacterial treatments for protection of cv. Coral branches from bacterial canker - 2023

- Associated with any injury (cold or mechanical) or stress during cool, wet conditions
- Symptoms: Cankers with progressive dieback

On 12-22-22, 1- to 2-year-old branches were wounded, spray-treated, and spray-inoculated with *Pseudomonas syringae.* Disease was evaluated in June 2023, and canker length was measured.

# Management of bacterial canker and blast

- inconsistent

- Copper: inconsistently suppressive resistance widespread
- Kasumin: highly and consistently effective. Registered in 2018
- Mycoshield: Pending registration at EPA (2024?) postponed
- **Biocontrols** (Actinovate, Botector)
- Oxidizers: Oxidate, Perasan (non-persistent)
- New products identified (nisin, E-poly-L-lysine, cinnamaldehyde)
- Timing:
  - Canker Cold wet (windy) conditions favoring disease and immediately after frost injury (1-day).
  - Blast A bloom treatment with Kasumin or Mycoshield (pending) in combination with fungicides for blossom blight for trees treated with rest-breaking compounds