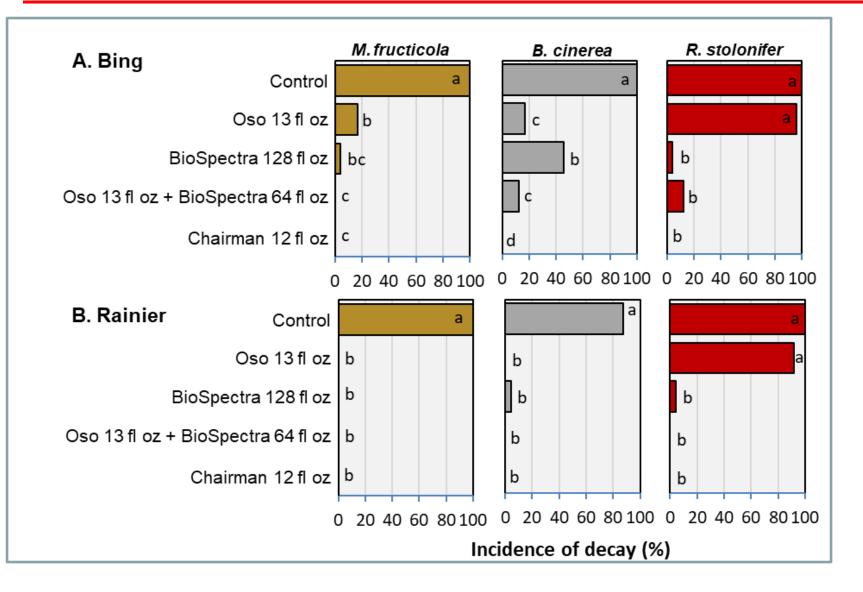

# Evaluation of new fungicides for managing postharvest decays of Bing cherry in laboratory studies 2023

Fruit were wound-inoculated with spores of *M. fructicola*, *B. cinerea*, or *R. stolonifer*. Aqueous treatments were applied after 13 h. Fruit were incubated at 20C for 4-7 days.

# Natamycin and Polyoxin-D are Organic Materials Review Institute (OMRI) listed for organic postharvest use in the U.S.

BioSpectra is a novel postharvest fungicide of natural origin with a unique mode of action against decay, including resistant strains to conventional fungicides, making it an ideal rotation or mixture nature