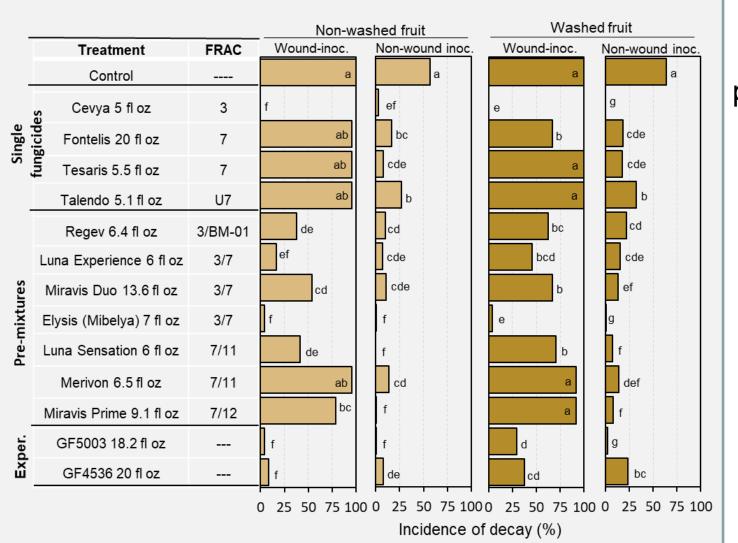

Efficacy of 7-day preharvest fungicide treatments for management of postharvest brown rot of Bing cherries -San Joaquin Co. - 2023

Treatments were applied on 6-1-23 using an air-blast sprayer at a rate of 100 gal/A, and all except Regev were done in combination with DynAmic at 8 fl oz/A. Treatments were also applied on 3-23 and 4-12-23 as part of a powdery mildew program. Harvested fruit were washed by gently agitating in water for 2 min. Fruit were wound-inoculated with *M. fructicola* (50,000 spores/ml) or non-wound drop-inoculated (50,000 spores/ml). Fruit were then incubated for 5-10 days at 22C.

#### Evaluation of new pre-harvest fungicides for managing brown rot and gray mold decays of Bing cherry - 2023

Treatments were applied on 5-25-23 using an air-blast sprayer at a rate of 100 gal/A. Fruit were wound-inoculated with *M. fructicola* or *B. cinerea* (40,000 spores/ml) or non-wound dropinoculated with *M. fructicola* (500,000 spores/ml) or *B. cinerea* (300,000 spores/ml 25% cherry juice). Fruit were then incubated for 5-10 days at 22C.