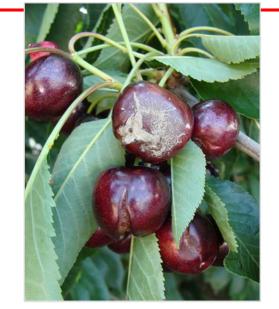

#### Evaluation of new pre-harvest fungicides for managing brown rot and gray mold decays of Bing cherry - 2023

Treatments were applied on 5-25-23 using an air-blast sprayer at a rate of 100 gal/A. Fruit were wound-inoculated with *M. fructicola* or *B. cinerea* (40,000 spores/ml) or non-wound dropinoculated with *M. fructicola* (500,000 spores/ml) or *B. cinerea* (300,000 spores/ml 25% cherry juice). Fruit were then incubated for 5-10 days at 22C.