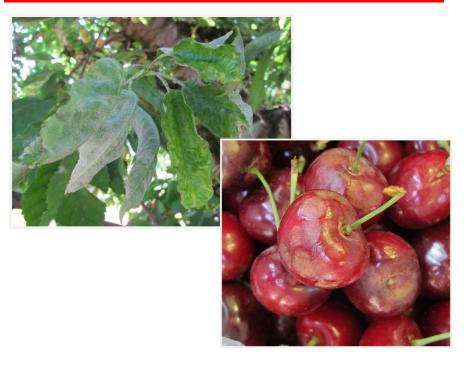

**Pending:** Miravis Prime, Elysis, Regev

Preharvest fungicide treatments for management of powdery mildew of Bing cherries 2023

Applications starting at 50% bloom. Evaluation on 6-1-23. Terminal shoots from inside or outside of the tree were rated for the severity of disease: 0=healthy to 4=>50% of leaf area diseased.

Efficacy of 7-day preharvest fungicide treatments for management of postharvest brown rot of Bing cherries -San Joaquin Co. - 2023

Treatments were applied on 6-1-23 using an air-blast sprayer at a rate of 100 gal/A, and all except Regev were done in combination with DynAmic at 8 fl oz/A. Treatments were also applied on 3-23 and 4-12-23 as part of a powdery mildew program. Harvested fruit were washed by gently agitating in water for 2 min. Fruit were wound-inoculated with *M. fructicola* (50,000 spores/ml) or non-wound drop-inoculated (50,000 spores/ml). Fruit were then incubated for 5-10 days at 22C.