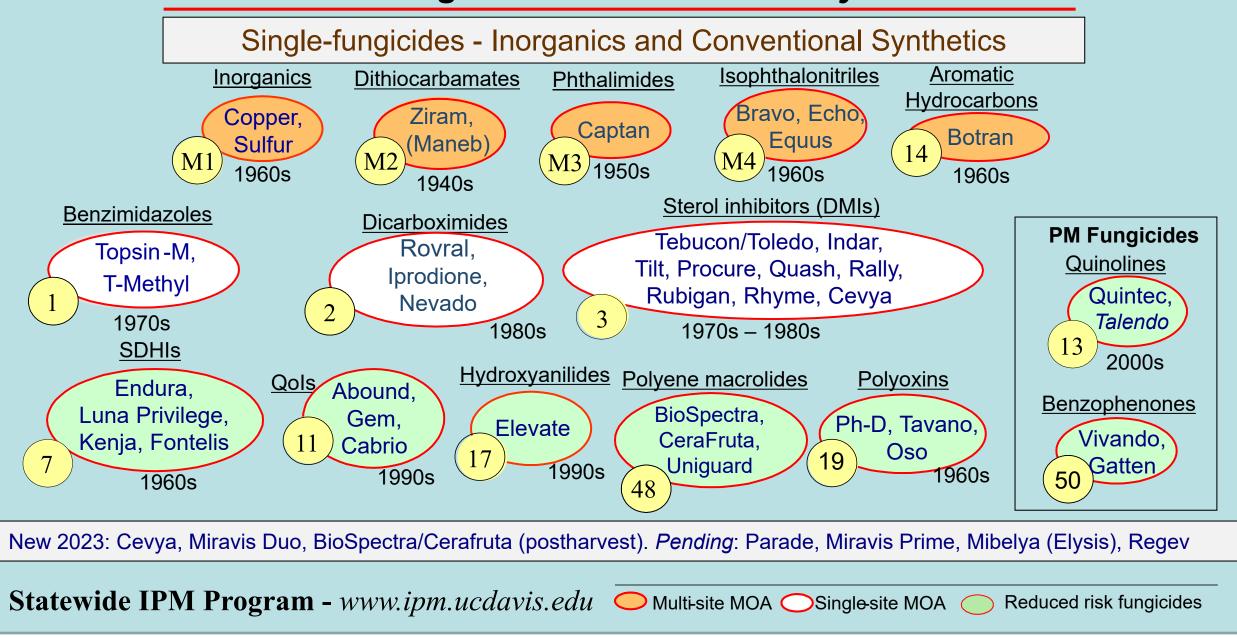

#### **Fungicides for Sweet Cherry**

#### Premixture Fungicides and Natural Alternatives for Managing Cherry Diseases