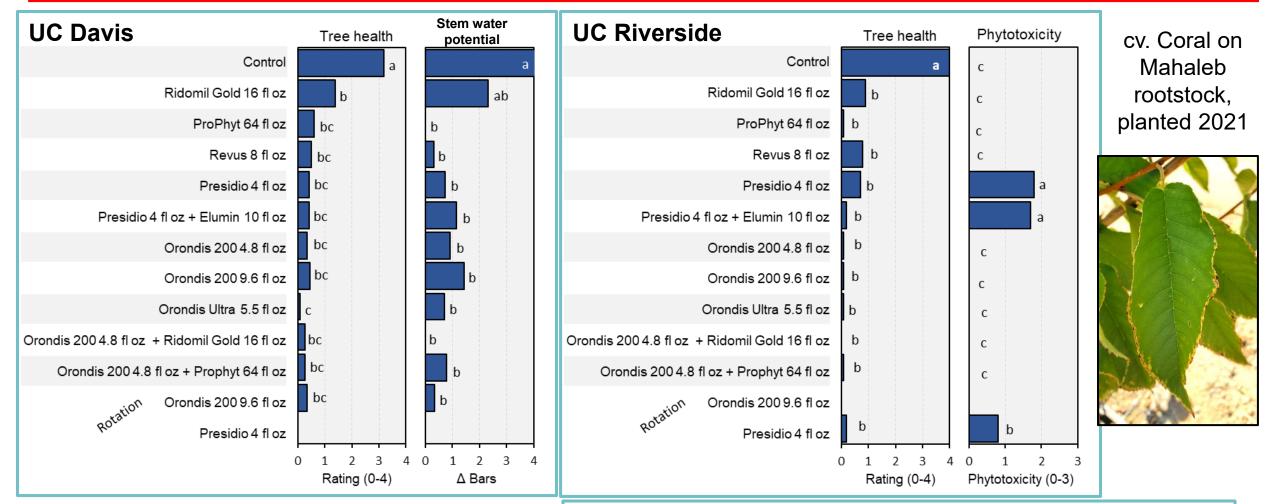

#### Fungicides for managing Phytophthora root and crown rot diseases

|                   | Common Name                  | Trade Name          | Class                                | FRAC     |
|-------------------|------------------------------|---------------------|--------------------------------------|----------|
| Currently         | metalaxyl, mefenoxam         | <b>Ridomil Gold</b> | phenylamides                         | 4        |
| registered        | fosetyl-Al, phosphorous acid | Various             | phosphonates                         | P07 (33) |
|                   | mandipropamid                | Revus               | CAAs                                 | 40       |
| In<br>development | fluopicolide                 | Presidio            | benzamides                           | 43       |
| for cherry        | ethaboxam                    | Elumin              | thiazole carboxamide                 | 22       |
|                   | oxathiapiprolin              | Orondis             | piperidinyl thiazole<br>isoxazolines | 49       |

The new fungicides were shown to have high in vitro activity against all *Phytophthora* species from cherry with  $EC_{50}$  values mostly of less than 0.1 ppm. Oxathiapiprolin was most toxic at extremely low concentrations ( $EC_{50}$  values  $\leq 0.001$  ppm or  $\leq 1$  ppb).

#### Efficacy of soil-applied fungicide treatments for management of Phytophthora crown and trunk cankers in field studies - 2023

Treatments done to wet soil in May and Oct. 2021 and 2022. Soil inoculation with a mixture of *P. cactorum*, *P. cambivora*, and *P. citricola* in 2021. In 2023, tree health and phytotoxicity were rated.

- New Oomycota fungicides significantly improved tree health.
- P. cactorum and P. cambivora were recovered from trunk cankers.
- Fluopicolide (Presidio) showed some phytotoxic in sandy soils