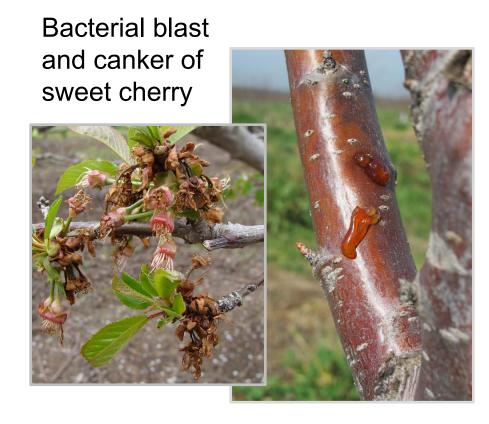

# Evaluation of antibacterial treatments for protection of cv. Coral branches from bacterial canker - 2023

- Associated with any injury (cold or mechanical) or stress during cool, wet conditions
- Symptoms: Cankers with progressive dieback

On 12-22-22, 1- to 2-year-old branches were wounded, spray-treated, and spray-inoculated with *Pseudomonas syringae.* Disease was evaluated in June 2023, and canker length was measured.

# Management of bacterial canker and blast

- inconsistent

- Copper: inconsistently suppressive resistance widespread
- Kasumin: highly and consistently effective. Registered in 2018
- Mycoshield: Pending registration at EPA (2024?) postponed
- **Biocontrols** (Actinovate, Botector)
- Oxidizers: Oxidate, Perasan (non-persistent)
- New products identified (nisin, E-poly-L-lysine, cinnamaldehyde)
- Timing:
  - Canker Cold wet (windy) conditions favoring disease and immediately after frost injury (1-day).
  - Blast A bloom treatment with Kasumin or Mycoshield (pending) in combination with fungicides for blossom blight for trees treated with rest-breaking compounds